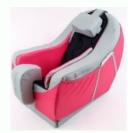

#### 4 Snooza Chair

The soft, all-foam Snooza Chair provides a safe, comfortable & supportive space for indoor postural management.

- Easy to clean medical grade vinyl
- Breathable, washable centre wrap
- Lightweight with carry handles
- Optional infill pads to futureproof for growth