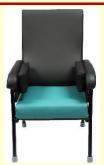

#### Portachair - Air Comfort Paediatric

- breathable, wipeable Dartex with full pressure care system for contact areas
- tilt-in-space (TIS) with full recline
- open out arms for side access