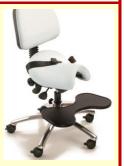

## Acer Modular High Back Chair

- breathable fabric & pressure foam
- adjustable seat height, width & depth
- modular design increases initial choice & can be adapted to changing needs
- cost-effective: cheap to buy & easy to repair