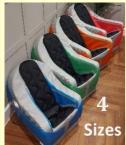

#### 4 Snooza Chair

The soft, all-foam Snooza Chair provides a safe, comfortable & supportive space for indoor postural management.

- Easy to clean medical grade vinyl
- Breathable, washable centre wrap
- Lightweight with carry handles
- Optional infill pads to futureproof for growth