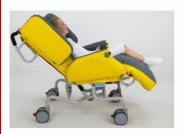

#### Portachair - Air Comfort Paediatric

- breathable, wipeable Dartex with full pressure care system for contact areas
- tilt-in-space (TIS) with full recline
- open out arms for side access